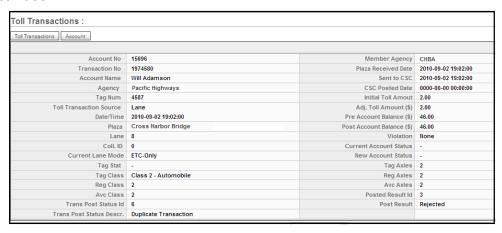

It provides all of the functions needed to securely manage personal and corporate accounts, tags, toll transaction histories, automated account replenishments, customer service operations, cases, notes, and more!

Easy-to-use browser-based GUI screens allow your CSC staff to provide fast and accurate customer service. Also included, is a fully integrated and extremely powerful Customer Relationship Management (CRM) system which serves as the "platform" for all CSC activities.