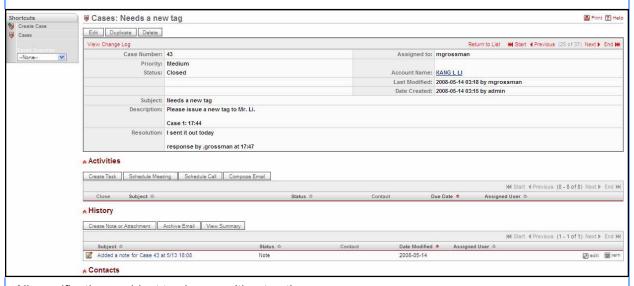

It provides all of the functions needed to securely manage personal and corporate accounts, tags, toll transaction histories, automated account replenishments, customer service operations, cases, notes, and more!

Easy-to-use browser-based GUI screens allow your CSC staff to provide fast and accurate customer service. Also included, is a fully integrated and extremely powerful Customer Relationship Management (CRM) system which serves as the "platform" for all CSC activities.

## **Additional Features:**

- Fully internationalized (currencies, time-zones, etc.)
- The CSC Software can be hosted by your ISP, or on your own server
- Powerful Case and Task Management functions
- Configurable application and database security levels for different employees
- Automated credit card processing with interfaces to secure payment gateways and clearinghouses
- Reciprocity feature allows multiple "member" toll agencies and/or concessionaires to share one CSC and thus provide better service for motorists
- Operates with standard web-browsers
- Member agencies can upload toll transactions to the CSC in both individual and batch formats
- Secure, Linux-based software with powerful remote service and support capabilities
- Integrated email, contact management, call logging,
- Built-in reports