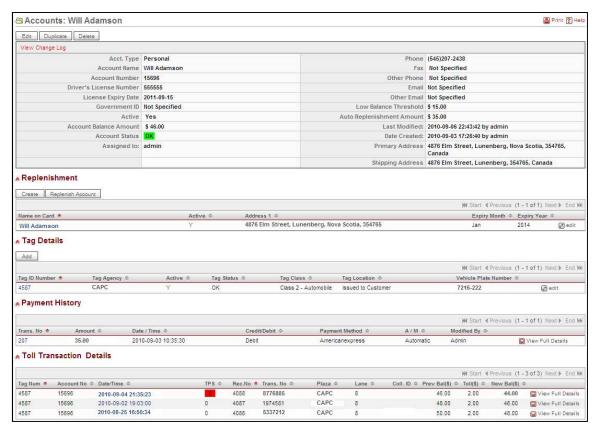

It provides all of the functions needed to securely manage personal and corporate accounts, tags, toll transaction histories, automated account replenishments, customer service operations, cases, notes, and more!

Easy-to-use browser-based GUI screens allow your CSC staff to provide fast and accurate customer service. Also included, is a fully integrated and extremely powerful Customer Relationship Management (CRM) system which serves as the "platform" for all CSC activities.